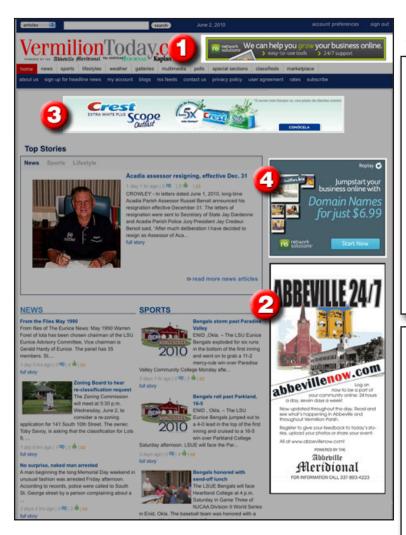

# **2023 ONLINE ADVERTISING**

Ad Unit: Marquee Dimensions: 468 x 60

Placement: Top Right of every page

**Ad Unit: Half Page** Dimensions: 300 x 600

Placement: Right rail of every inside page

Open Rate 30 Day 12 Month \$10.00 CPM \$7.00 \$8.00

Ad Unit: Leaderboard Dimensions: 728 x 90

Placement: Top of every inside page;

bottom of every page

Ad Unit: Large Rectangle (Big Box) Dimensions: 300 x 250

Placement: 3 positions on every page, 2 on right rail

Open Rate 90 Day 12 Month \$7.00 CPM \$6.00 \$5.00

Call your account executive for our e-Edition newletter sponsorship.

To advertise contact your sales representative:

Abbeville Meridional (337) 893-4223 (337) 536-6016 **Gueydan Journal** (337) 893-4223 **Kaplan Herald** 